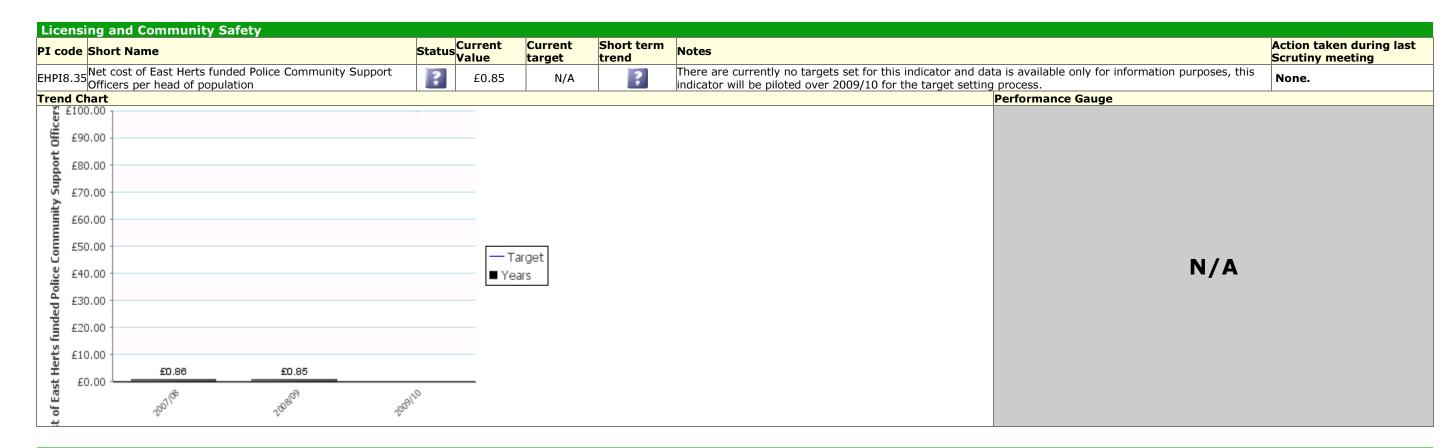

#### **Community Scrutiny Corporate Healthcheck February 2009 – May 2009**









#### Traffic Light: Red Description: Shaping now, shaping the future



# Traffic Light: Green Description: Caring about what's built (and) where



# Traffic Light: Green Description: Promoting prosperity & well being providing access & opportunities























# Traffic Light: Unknown Description: Leading the way, working together

















# Traffic Light: Unknown Description: Promoting prosperity & well being providing access & opportunities



















































|     | hort Name                                             | Status Current<br>Value | Current<br>target | Short term<br>trend | Notes                                                                                                                                                                                                                               | Action taken during la<br>Scrutiny meeting |
|-----|-------------------------------------------------------|-------------------------|-------------------|---------------------|---------