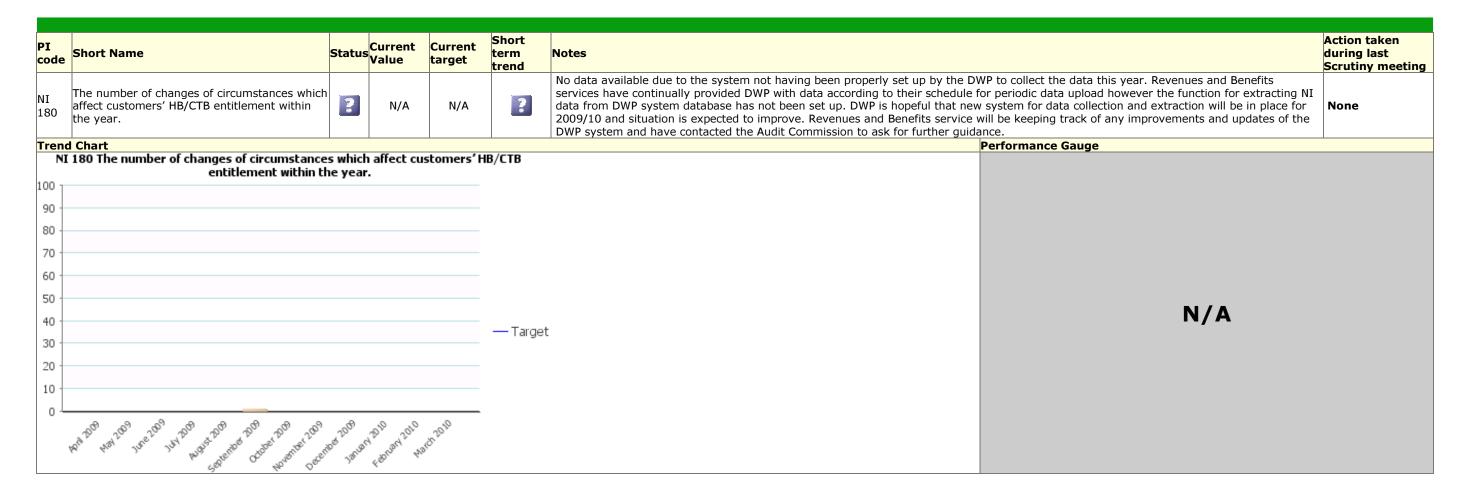

#### **Community Scrutiny Corporate Healthcheck February 2009 – May 2009**









#### Traffic Light: Red Description: Shaping now, shaping the future



# Traffic Light: Green Description: Caring about what's built (and) where



# Traffic Light: Green Description: Promoting prosperity & well being providing access & opportunities























# Traffic Light: Unknown Description: Leading the way, working together

















# Traffic Light: Unknown Description: Promoting prosperity & well being providing access & opportunities



















































|     | hort Name                                             | Status Current<br>Value | Current<br>target | Short term<br>trend | Notes                                                                                                                                                                                                                               | Action taken during la<br>Scrutiny meeting |
|-----|-------------------------------------------------------|-------------------------|-------------------|---------------------