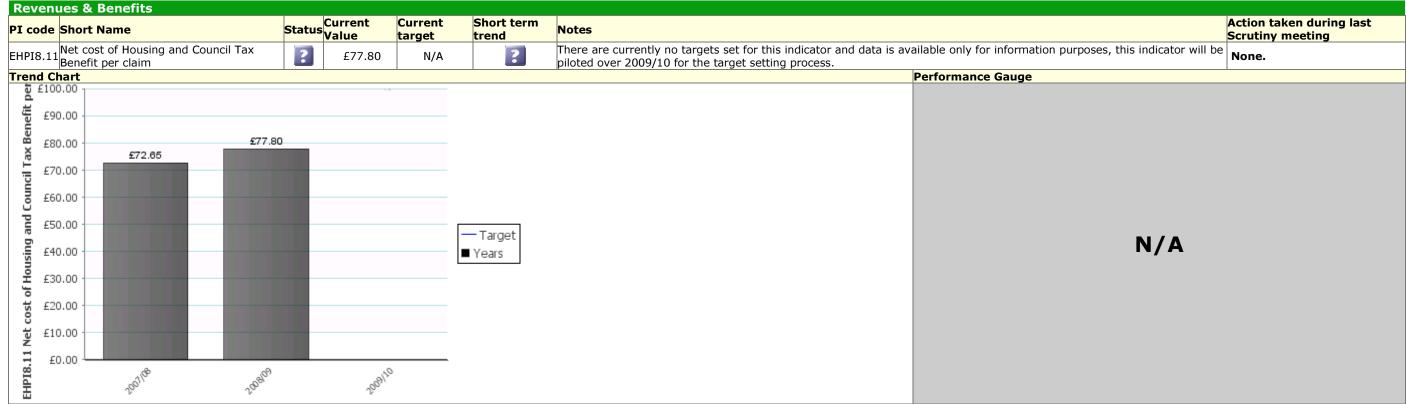

#### **Community Scrutiny Corporate Healthcheck February 2009 – May 2009**









#### Traffic Light: Red Description: Shaping now, shaping the future



# Traffic Light: Green Description: Caring about what's built (and) where



# Traffic Light: Green Description: Promoting prosperity & well being providing access & opportunities























# Traffic Light: Unknown Description: Leading the way, working together

















# Traffic Light: Unknown Description: Promoting prosperity & well being providing access & opportunities



















































|     | hort Name                                             | Status Current<br>Value | Current<br>target | Short term<br>trend | Notes                                                                                                                                                                                                                               | Action taken during la<br>Scrutiny meeting |
|-----|-------------------------------------------------------|-------------------------|-------------------|---------------------|-----------