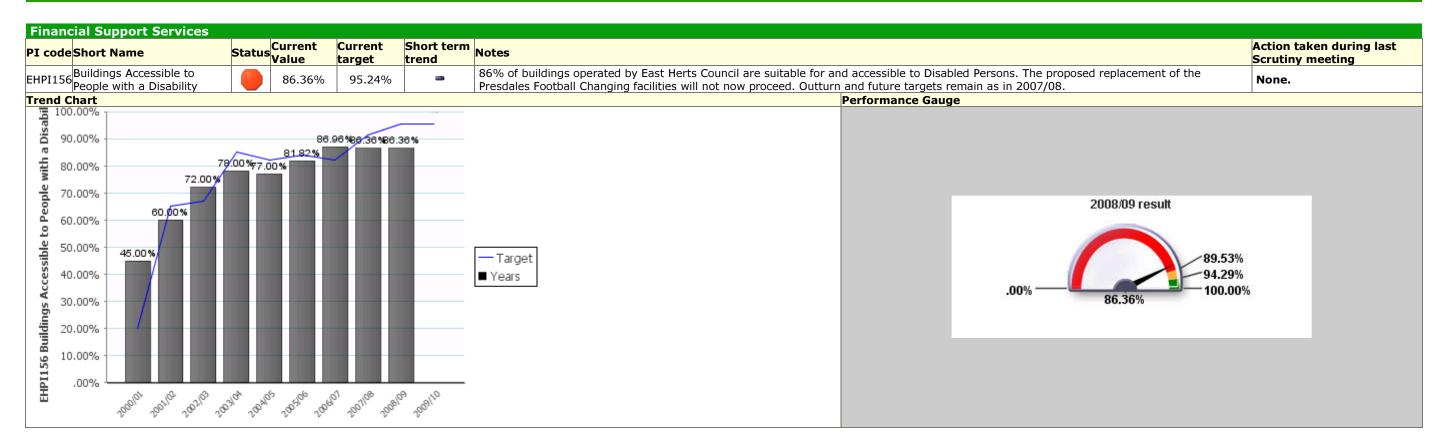

#### **Community Scrutiny Corporate Healthcheck February 2009 – May 2009**









#### Traffic Light: Red Description: Shaping now, shaping the future



# Traffic Light: Green Description: Caring about what's built (and) where



# Traffic Light: Green Description: Promoting prosperity & well being providing access & opportunities























# Traffic Light: Unknown Description: Leading the way, working together

















# Traffic Light: Unknown Description: Promoting prosperity & well being providing access & opportunities



















































|     | hort Name                                             | Status Current<br>Value | Current<br>target | Short term<br>trend | Notes