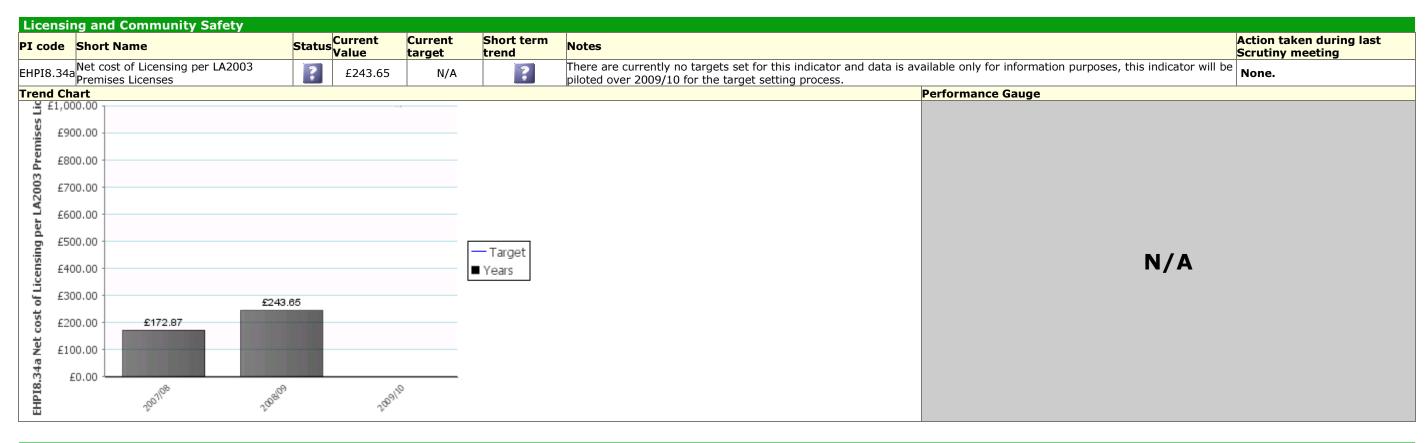

#### **Community Scrutiny Corporate Healthcheck February 2009 – May 2009**









#### Traffic Light: Red Description: Shaping now, shaping the future



# Traffic Light: Green Description: Caring about what's built (and) where



# Traffic Light: Green Description: Promoting prosperity & well being providing access & opportunities























# Traffic Light: Unknown Description: Leading the way, working together

















# Traffic Light: Unknown Description: Promoting prosperity & well being providing access & opportunities



















































|     | hort Name                                             | Status Current<br>Value | Current<br>target | Short term<br>trend | Notes                                                                                                                                                                                                                               | Action taken during la<br>Scrutiny meeting |
|-----|-------------------------------------------------------|-------------------------|-------------------|---------------------|-----