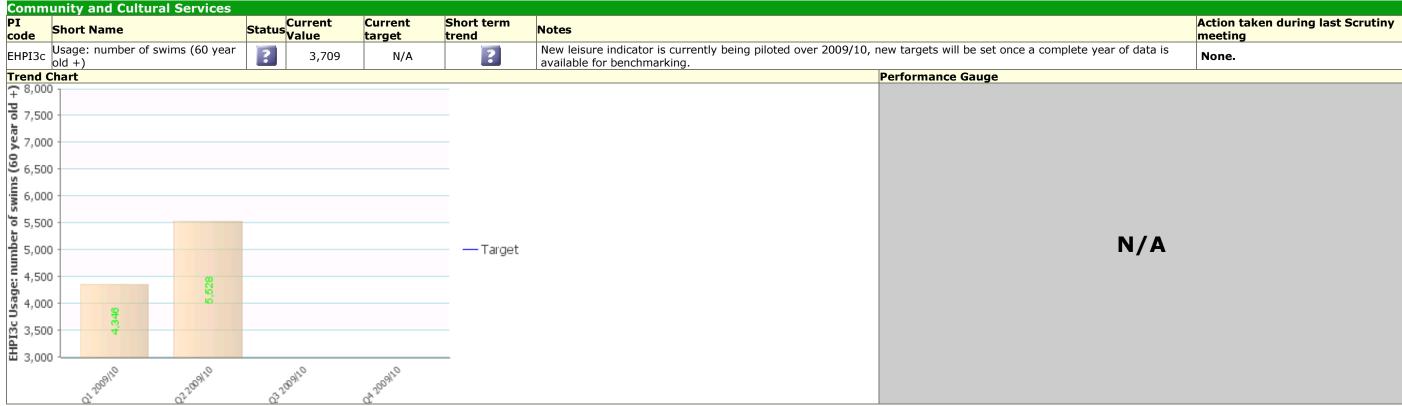

#### **Community Scrutiny Corporate Healthcheck February 2009 – May 2009**









#### Traffic Light: Red Description: Shaping now, shaping the future



# Traffic Light: Green Description: Caring about what's built (and) where



# Traffic Light: Green Description: Promoting prosperity & well being providing access & opportunities























# Traffic Light: Unknown Description: Leading the way, working together

















# Traffic Light: Unknown Description: Promoting prosperity & well being providing access & opportunities



















































|     | hort Name                                             | Status Current<br>Value | Current<br>target | Short term<br>trend | Notes                                                                                                                                                                                                                               | Action taken during la<br>Scrutiny meeting |
|-----|-------------------------------------------------------|-------------------------|-------------------|---------------------|--------------------------------------------------------------------------------------------------