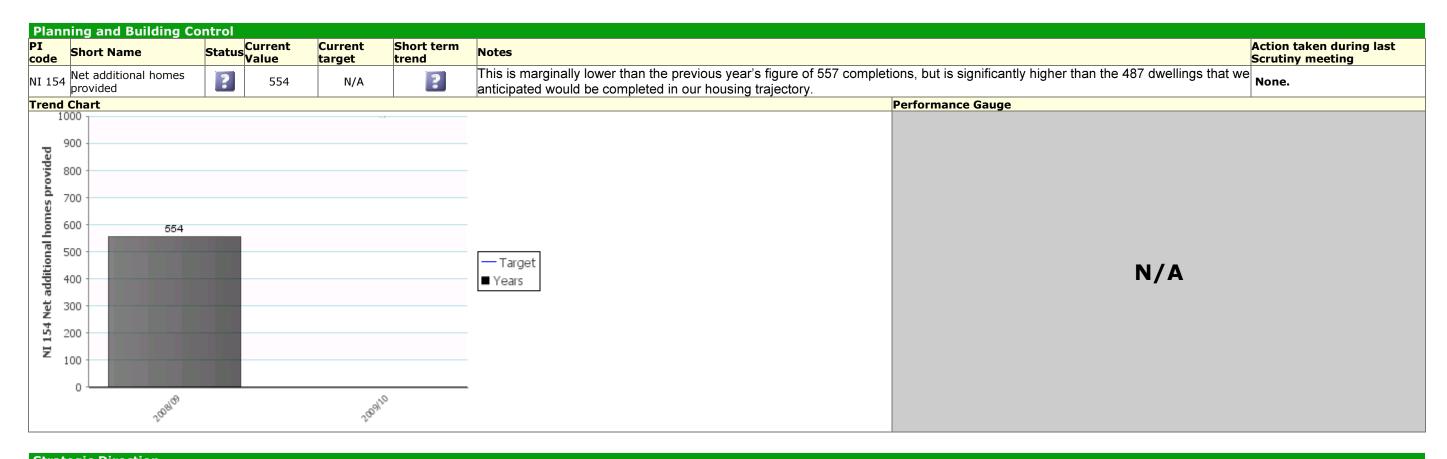

|                     |                                                                                                                                                                                                                                     |                                            |
| 0%  | 0/                                                    |                         |                   |                     |                                                                                                                                                                                                                                     |                                            |









# Traffic Light: Unknown Description: Shaping now, shaping the future







# Traffic Light: Unknown Cannot group these rows by: Description





| PI Status                              | Long Term Trends                                       | Short Term Trends                                       |  |
|----------------------------------------|--------------------------------------------------------|---------------------------------------------------------|--|
| This PI is significantly below target. | The value of this PI has improved in the long term.    | The value of this PI has improved in the short term.    |  |
| This PI is slightly below target.      | The value of this PI has worsened in the long term.    | The value of this PI has worsened in the short term.    |  |
| This PI is on target.                  | The value of this PI has not changed in