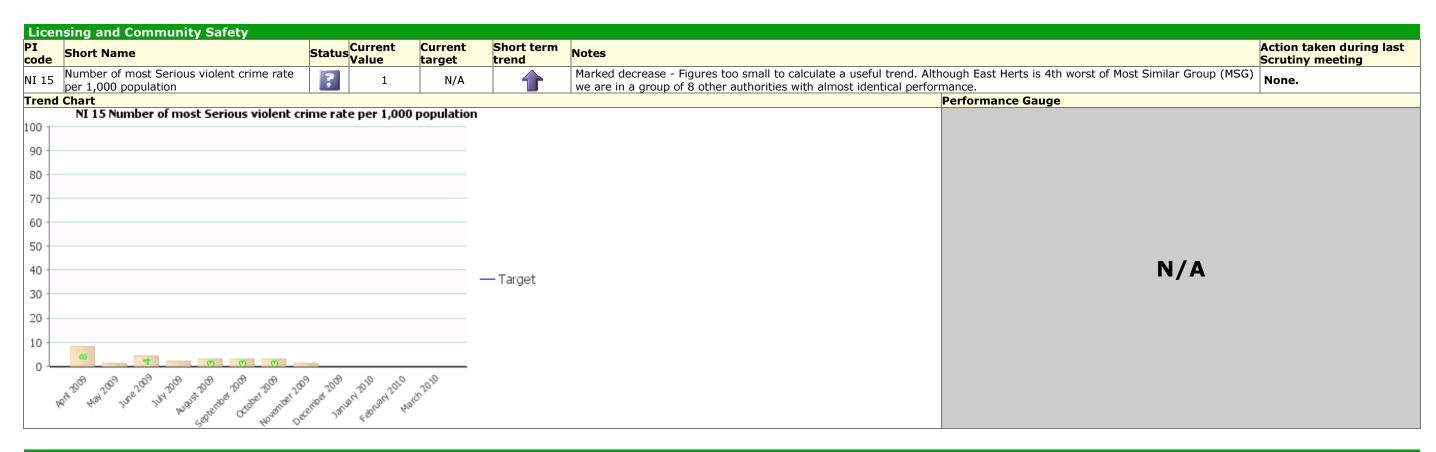

#### **Community Scrutiny Corporate Healthcheck February 2009 – May 2009**









#### Traffic Light: Red Description: Shaping now, shaping the future



# Traffic Light: Green Description: Caring about what's built (and) where



# Traffic Light: Green Description: Promoting prosperity & well being providing access & opportunities























# Traffic Light: Unknown Description: Leading the way, working together

















# Traffic Light: Unknown Description: Promoting prosperity & well being providing access & opportunities



















































|     | hort Name                                             | Status Current<br>Value | Current<br>target | Short term<br>trend | Notes                                                                                                                                                                                                                               | Action taken during la<br>Scrutiny meeting |
|-----|-------------------------------------------------------|-------------------------|-------------------|---------------------|-------------------------------------------------------------------------------------------------------------------------------------------------------------------------------------------------------------------------------------|