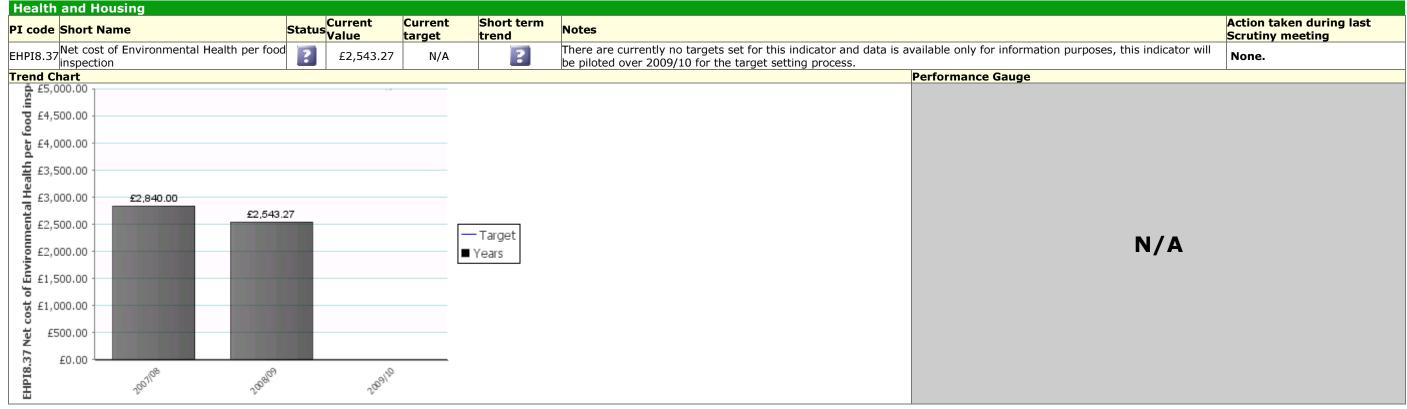

#### **Community Scrutiny Corporate Healthcheck February 2009 – May 2009**









#### Traffic Light: Red Description: Shaping now, shaping the future



# Traffic Light: Green Description: Caring about what's built (and) where



# Traffic Light: Green Description: Promoting prosperity & well being providing access & opportunities























# Traffic Light: Unknown Description: Leading the way, working together

















# Traffic Light: Unknown Description: Promoting prosperity & well being providing access & opportunities



















































|     | hort Name                                             | Status Current<br>Value | Current<br>target | Short term<br>trend | Notes                                                                                                                                                                                                                               | Action taken during la<br>Scrutiny meeting |
|-----|-------------------------------------------------------|-------------------------|-------------------|---------------------|--------------------------------------------------------------------------------------------------------------------------------------------------------------------------------------------------------------------------------