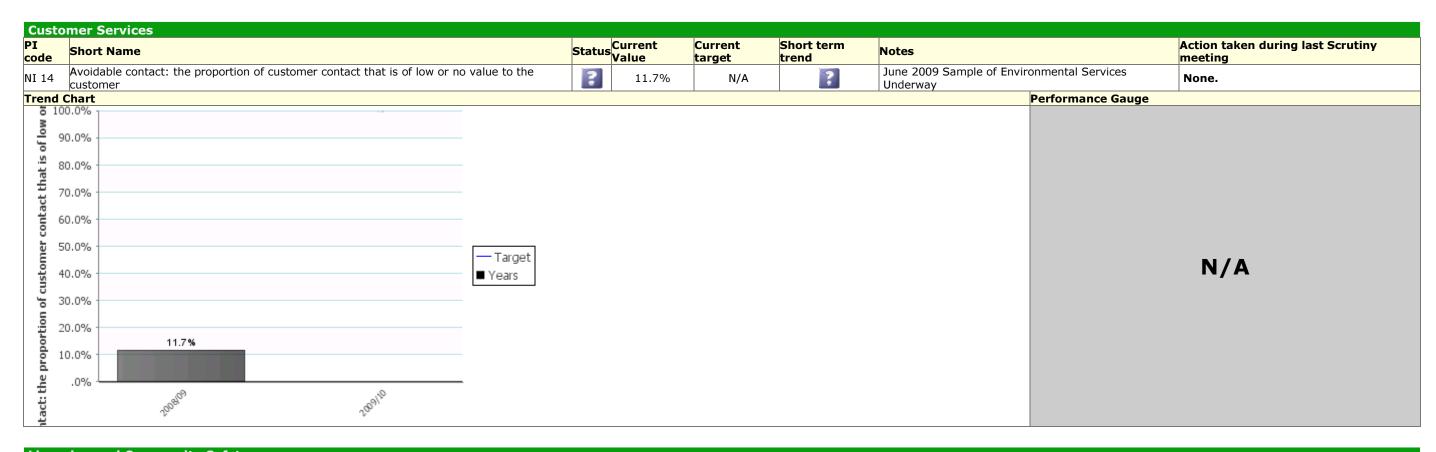

#### **Community Scrutiny Corporate Healthcheck February 2009 – May 2009**









#### Traffic Light: Red Description: Shaping now, shaping the future



# Traffic Light: Green Description: Caring about what's built (and) where



# Traffic Light: Green Description: Promoting prosperity & well being providing access & opportunities























# Traffic Light: Unknown Description: Leading the way, working together

















# Traffic Light: Unknown Description: Promoting prosperity & well being providing access & opportunities



















































|     | hort Name                                             | Status Current<br>Value | Current<br>target | Short term<br>trend | Notes                                                                                                                                                                                                                               | Action taken during la<br>Scrutiny meeting |
|-----|-------------------------------------------------------|-------------------------|-------------------|---------------------|-