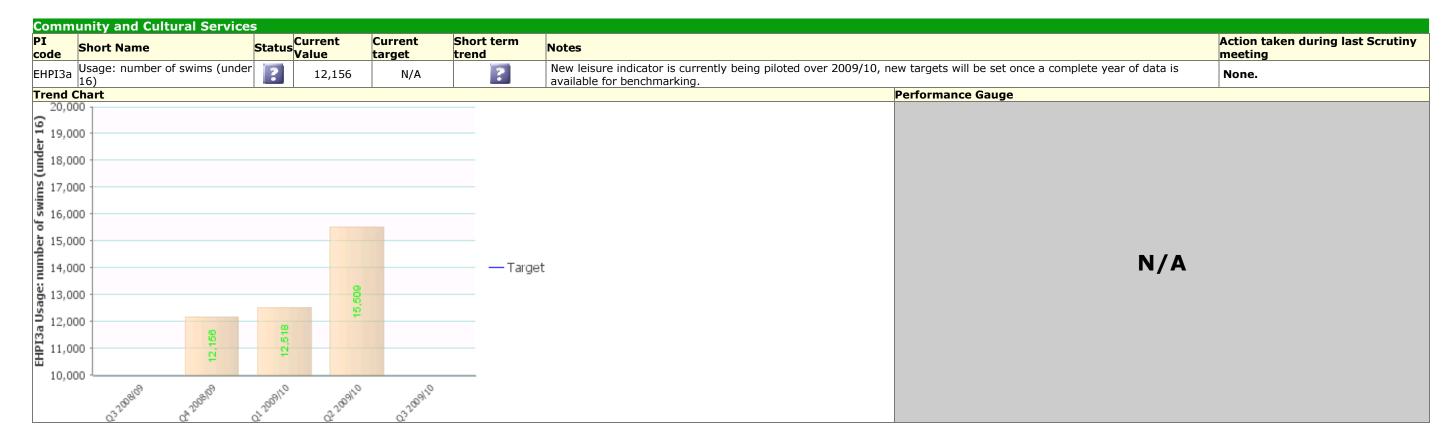

#### **Community Scrutiny Corporate Healthcheck February 2009 – May 2009**









#### Traffic Light: Red Description: Shaping now, shaping the future



# Traffic Light: Green Description: Caring about what's built (and) where



# Traffic Light: Green Description: Promoting prosperity & well being providing access & opportunities























# Traffic Light: Unknown Description: Leading the way, working together

















# Traffic Light: Unknown Description: Promoting prosperity & well being providing access & opportunities



















































|     | hort Name                                             | Status Current<br>Value | Current<br>target | Short term<br>trend | Notes                                                                                                                                                                                                                               | Action taken during la<br>Scrutiny meeting |
|-----|-------------------------------------------------------|-------------------------|-------------------|---------------------|------------------------------------------------------------------------------------------