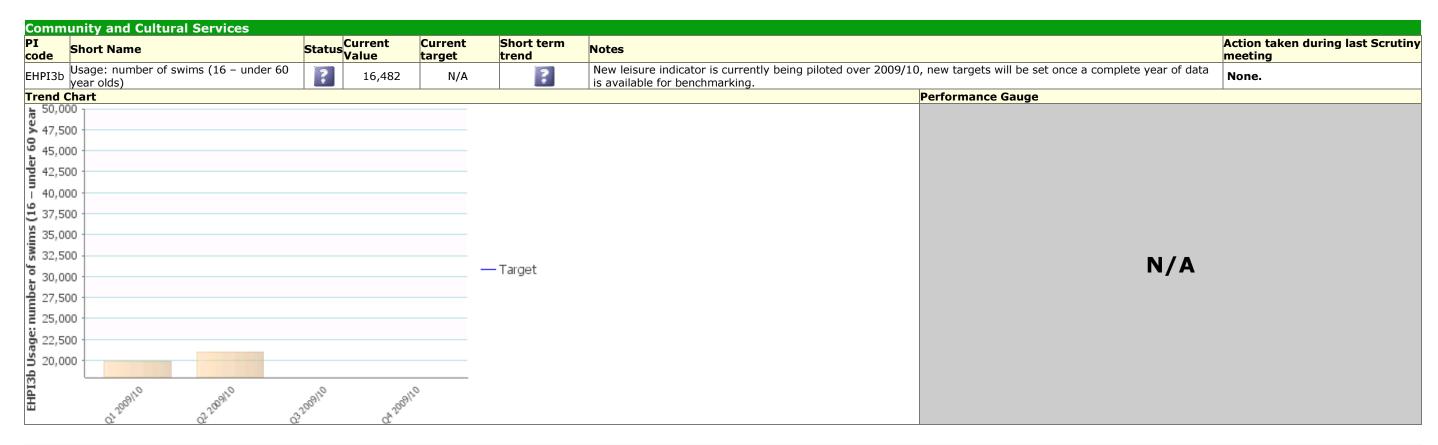

#### **Community Scrutiny Corporate Healthcheck February 2009 – May 2009**









#### Traffic Light: Red Description: Shaping now, shaping the future



# Traffic Light: Green Description: Caring about what's built (and) where



# Traffic Light: Green Description: Promoting prosperity & well being providing access & opportunities























# Traffic Light: Unknown Description: Leading the way, working together

















# Traffic Light: Unknown Description: Promoting prosperity & well being providing access & opportunities



















































|     | hort Name                                             | Status Current<br>Value | Current<br>target | Short term<br>trend | Notes                                                                                                                                                                                                                               | Action taken during la<br>Scrutiny meeting |
|-----|-------------------------------------------------------|-------------------------|-------------------|---------------------|------------------------------------------------------------------------------------------------