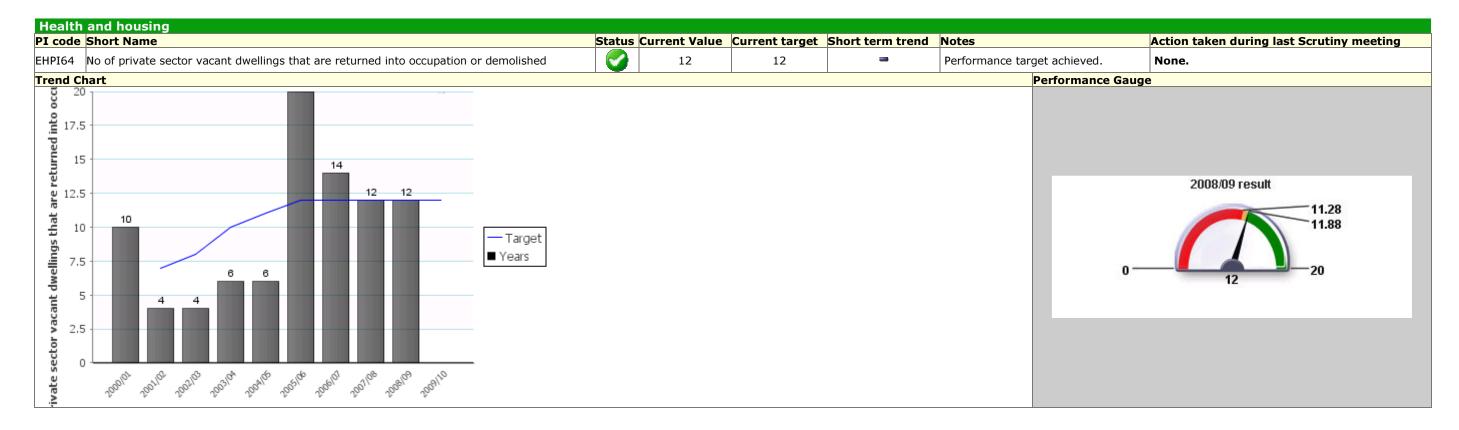

#### **Community Scrutiny Corporate Healthcheck February 2009 – May 2009**









#### Traffic Light: Red Description: Shaping now, shaping the future



# Traffic Light: Green Description: Caring about what's built (and) where



# Traffic Light: Green Description: Promoting prosperity & well being providing access & opportunities























# Traffic Light: Unknown Description: Leading the way, working together

















# Traffic Light: Unknown Description: Promoting prosperity & well being providing access & opportunities



















































|     | hort Name                                             | Status Current<br>Value | Current<br>target | Short term<br>trend | Notes                                                                                                                                                                                                                               | Action taken during la<br>Scrutiny meeting |
|-----|-------------