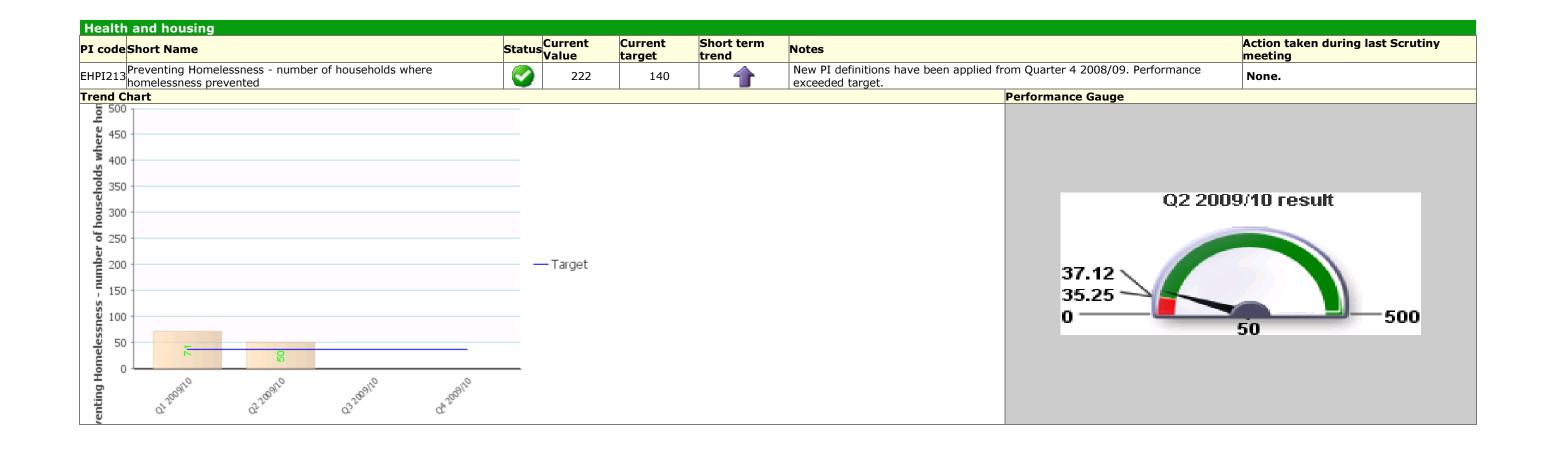

#### **Community Scrutiny Corporate Healthcheck February 2009 – May 2009**









#### Traffic Light: Red Description: Shaping now, shaping the future



# Traffic Light: Green Description: Caring about what's built (and) where



# Traffic Light: Green Description: Promoting prosperity & well being providing access & opportunities























# Traffic Light: Unknown Description: Leading the way, working together

















# Traffic Light: Unknown Description: Promoting prosperity & well being providing access & opportunities



















































|     | hort Name                                             | Status Current<br>Value | Current<br>target | Short term<br>trend | Notes                                                                                                                                                                                                                               | Action taken during la<br>Scrutiny meeting |
|-----|-------------------------------------------------------|-------------------------|-------------------|-------------------