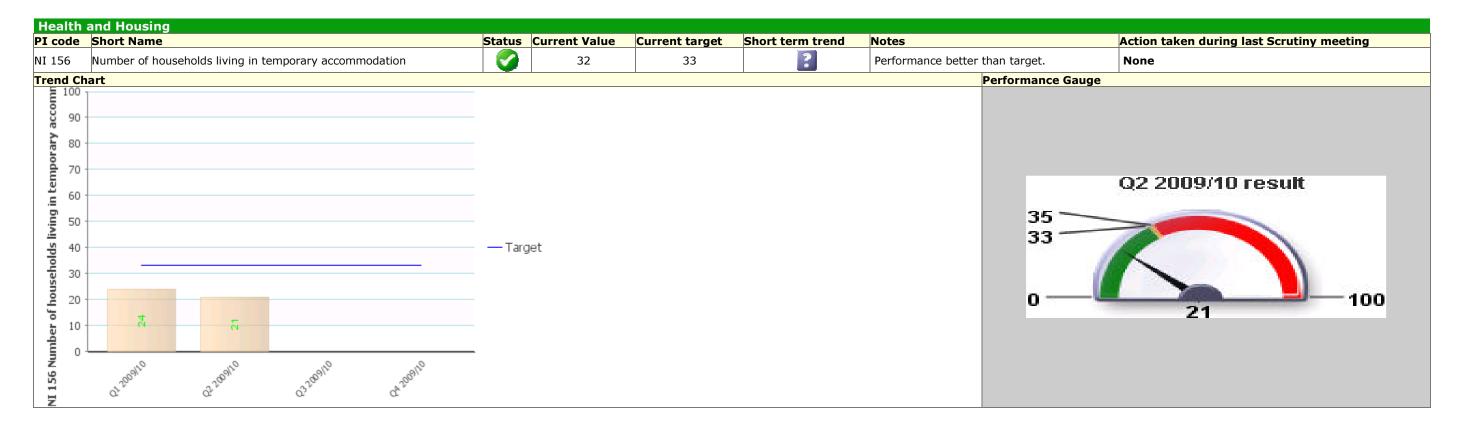

#### **Community Scrutiny Corporate Healthcheck February 2009 – May 2009**









#### Traffic Light: Red Description: Shaping now, shaping the future



# Traffic Light: Green Description: Caring about what's built (and) where



# Traffic Light: Green Description: Promoting prosperity & well being providing access & opportunities























# Traffic Light: Unknown Description: Leading the way, working together

















# Traffic Light: Unknown Description: Promoting prosperity & well being providing access & opportunities



















































|     | hort Name                                             | Status Current<br>Value | Current<br>target | Short term<br>trend | Notes                                                                                                                                                                                                                               | Action taken during la<br>Scrutiny meeting |
|-----|-------------------------------------------------------|-------------------------|-------------------|-----------------