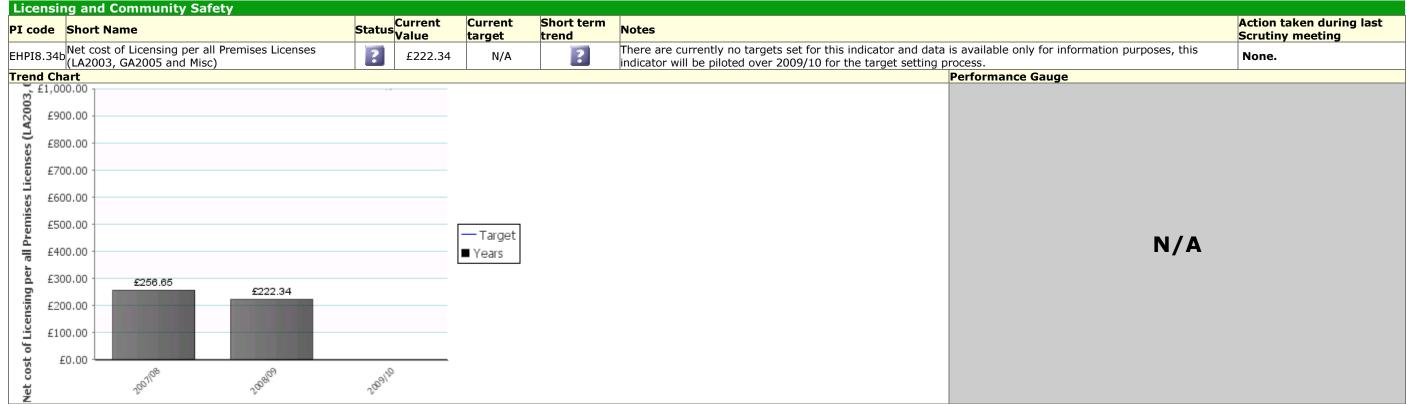

#### **Community Scrutiny Corporate Healthcheck February 2009 – May 2009**









#### Traffic Light: Red Description: Shaping now, shaping the future



# Traffic Light: Green Description: Caring about what's built (and) where



# Traffic Light: Green Description: Promoting prosperity & well being providing access & opportunities























# Traffic Light: Unknown Description: Leading the way, working together

















# Traffic Light: Unknown Description: Promoting prosperity & well being providing access & opportunities



















































|     | hort Name                                             | Status Current<br>Value | Current<br>target | Short term<br>trend | Notes                                                                                                                                                                                                                               | Action taken during la<br>Scrutiny meeting |
|-----|-------------------------------------------------------|-------------------------|-------------------|---------------------|-------