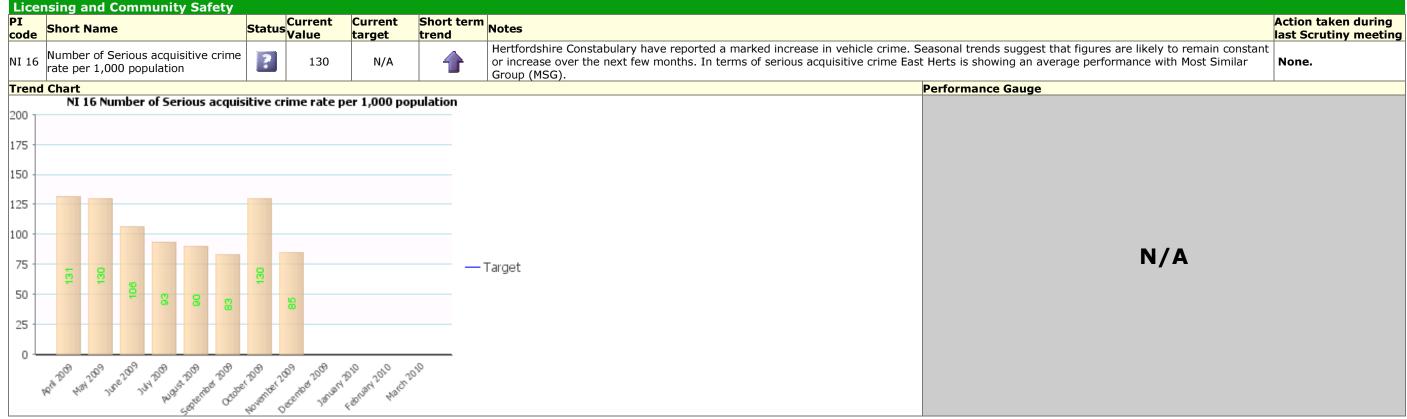

#### **Community Scrutiny Corporate Healthcheck February 2009 – May 2009**









#### Traffic Light: Red Description: Shaping now, shaping the future



# Traffic Light: Green Description: Caring about what's built (and) where



# Traffic Light: Green Description: Promoting prosperity & well being providing access & opportunities























# Traffic Light: Unknown Description: Leading the way, working together

















# Traffic Light: Unknown Description: Promoting prosperity & well being providing access & opportunities



















































|     | hort Name                                             | Status Current<br>Value | Current<br>target | Short term<br>trend | Notes                                                                                                                                                                                                                               | Action taken during la<br>Scrutiny meeting |
|-----|-------------------------------------------------------|-------------------------|-------------------|---------------------|-------------------------------------------------------------------------------------------------------------------------------------------------------------------------------------------------------------------------------------|--