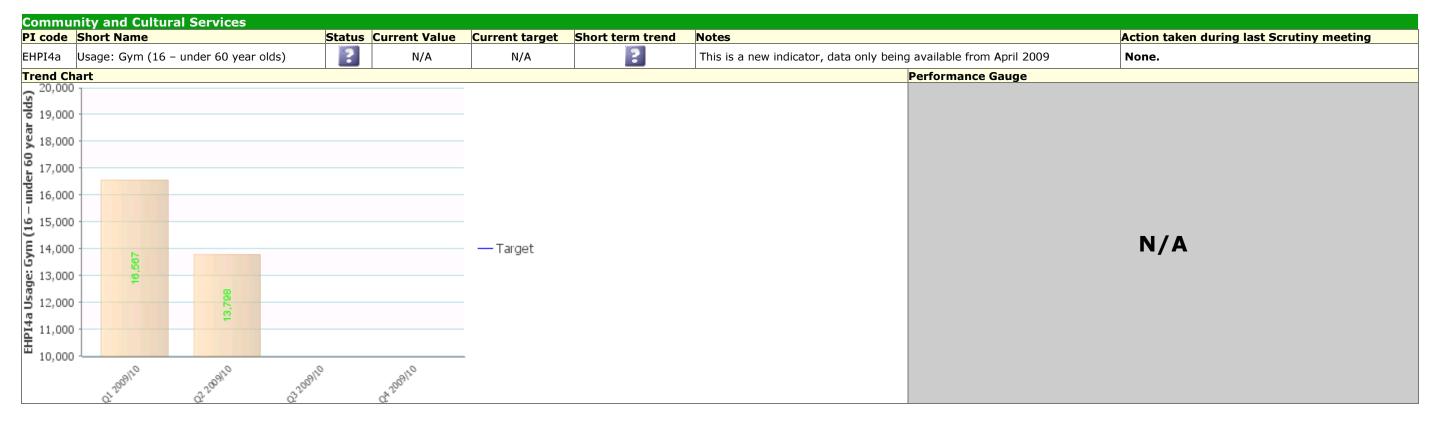

#### **Community Scrutiny Corporate Healthcheck February 2009 – May 2009**









#### Traffic Light: Red Description: Shaping now, shaping the future



# Traffic Light: Green Description: Caring about what's built (and) where



# Traffic Light: Green Description: Promoting prosperity & well being providing access & opportunities























# Traffic Light: Unknown Description: Leading the way, working together

















# Traffic Light: Unknown Description: Promoting prosperity & well being providing access & opportunities



















































|     | hort Name                                             | Status Current<br>Value | Current<br>target | Short term<br>trend | Notes                                                                                                                                                                                                                               | Action taken during la<br>Scrutiny meeting |
|-----|-------------------------------------------------------|-------------------------|-------------------|---------------------|--------------------------------------------------------------------------------------------