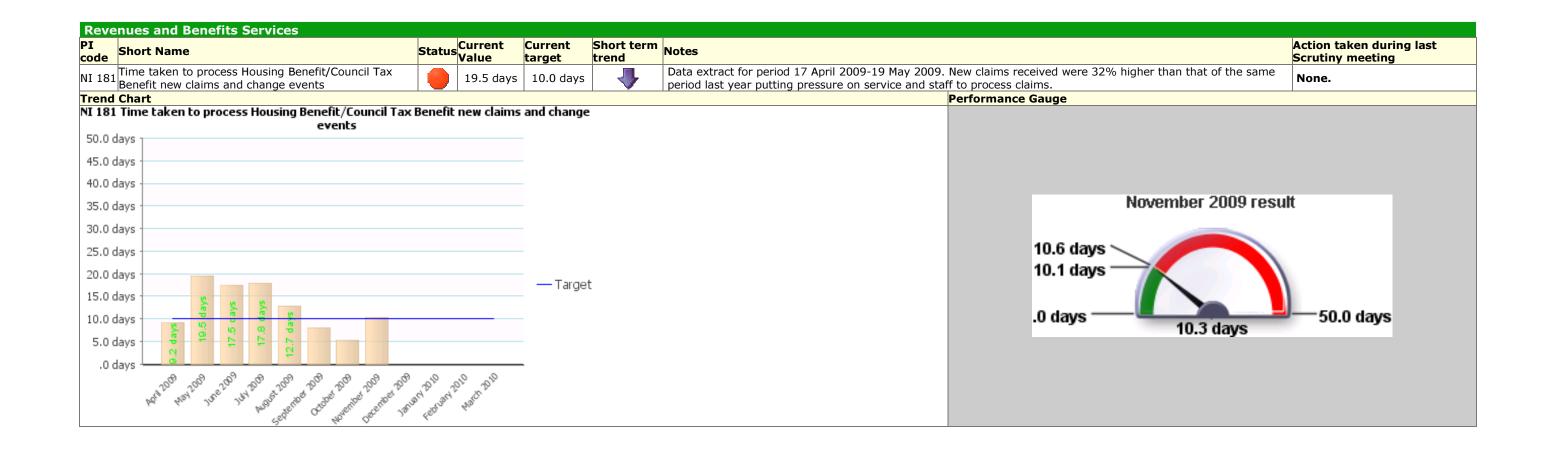

#### **Community Scrutiny Corporate Healthcheck February 2009 – May 2009**









#### Traffic Light: Red Description: Shaping now, shaping the future



# Traffic Light: Green Description: Caring about what's built (and) where



# Traffic Light: Green Description: Promoting prosperity & well being providing access & opportunities























# Traffic Light: Unknown Description: Leading the way, working together

















# Traffic Light: Unknown Description: Promoting prosperity & well being providing access & opportunities



















































|     | hort Name                                             | Status Current<br>Value | Current<br>target | Short term<br>trend | Notes