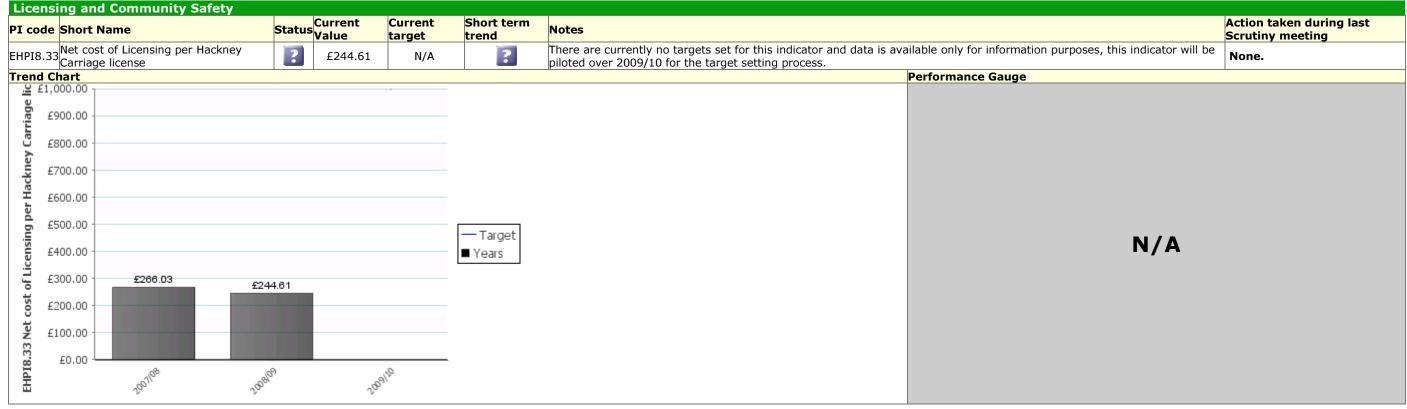

#### **Community Scrutiny Corporate Healthcheck February 2009 – May 2009**









#### Traffic Light: Red Description: Shaping now, shaping the future



# Traffic Light: Green Description: Caring about what's built (and) where



# Traffic Light: Green Description: Promoting prosperity & well being providing access & opportunities























# Traffic Light: Unknown Description: Leading the way, working together

















# Traffic Light: Unknown Description: Promoting prosperity & well being providing access & opportunities



















































|     | hort Name                                             | Status Current<br>Value | Current<br>target | Short term<br>trend | Notes                                                                                                                                                                                                                               | Action taken during la<br>Scrutiny meeting |
|-----|-------------------------------------------------------|-------------------------|-------------------|---------------------|---