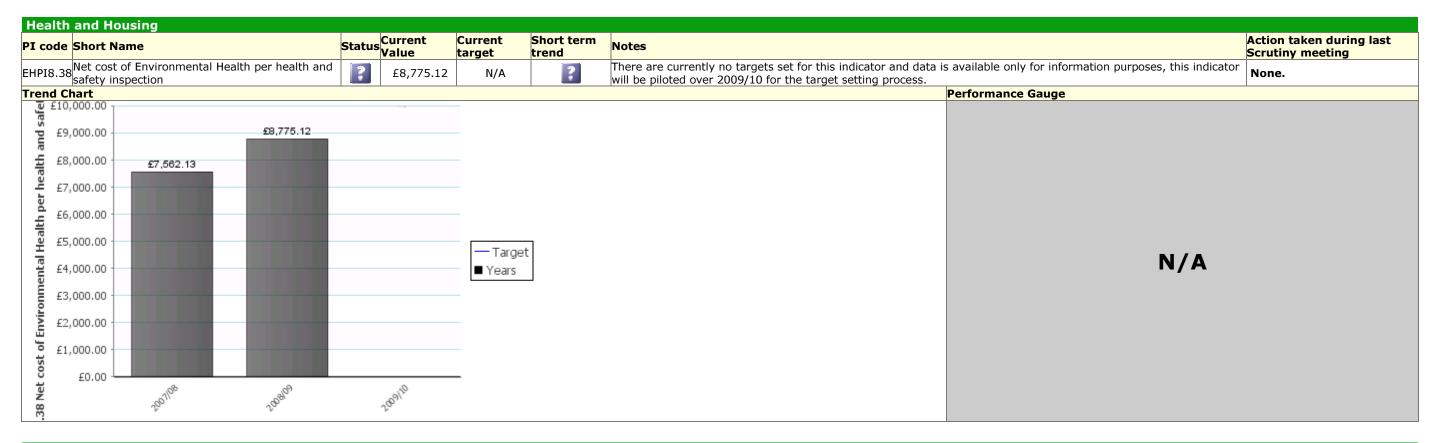

#### **Community Scrutiny Corporate Healthcheck February 2009 – May 2009**









#### Traffic Light: Red Description: Shaping now, shaping the future



# Traffic Light: Green Description: Caring about what's built (and) where



# Traffic Light: Green Description: Promoting prosperity & well being providing access & opportunities























# Traffic Light: Unknown Description: Leading the way, working together

















# Traffic Light: Unknown Description: Promoting prosperity & well being providing access & opportunities



















































|     | hort Name                                             | Status Current<br>Value | Current<br>target | Short term<br>trend | Notes                                                                                                                                                                                                                               | Action taken during la<br>Scrutiny meeting |
|-----|-------------------------------------------------------|-------------------------|-------------------|---------------------|----------------------------------------------------------------------------------------------------------------------------------------------------------------------------------------------------------------------------------