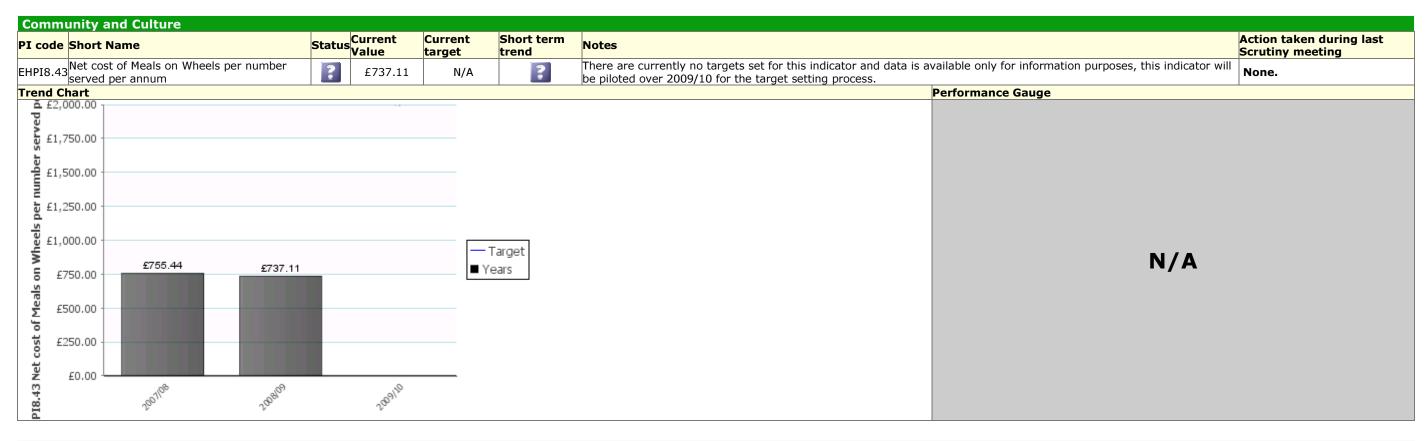

#### **Community Scrutiny Corporate Healthcheck February 2009 – May 2009**









#### Traffic Light: Red Description: Shaping now, shaping the future



# Traffic Light: Green Description: Caring about what's built (and) where



# Traffic Light: Green Description: Promoting prosperity & well being providing access & opportunities























# Traffic Light: Unknown Description: Leading the way, working together

















# Traffic Light: Unknown Description: Promoting prosperity & well being providing access & opportunities



















































|     | hort Name                                             | Status Current<br>Value | Current<br>target | Short term<br>trend | Notes                                                                                                                                                                                                                               | Action taken during la<br>Scrutiny meeting |
|-----|-------------------------------------------------------|-------------------------|-------------------|---------------------|------------------------------------------------------------------------------------------------------------------------------------------------------------------------------------------------------------------------------