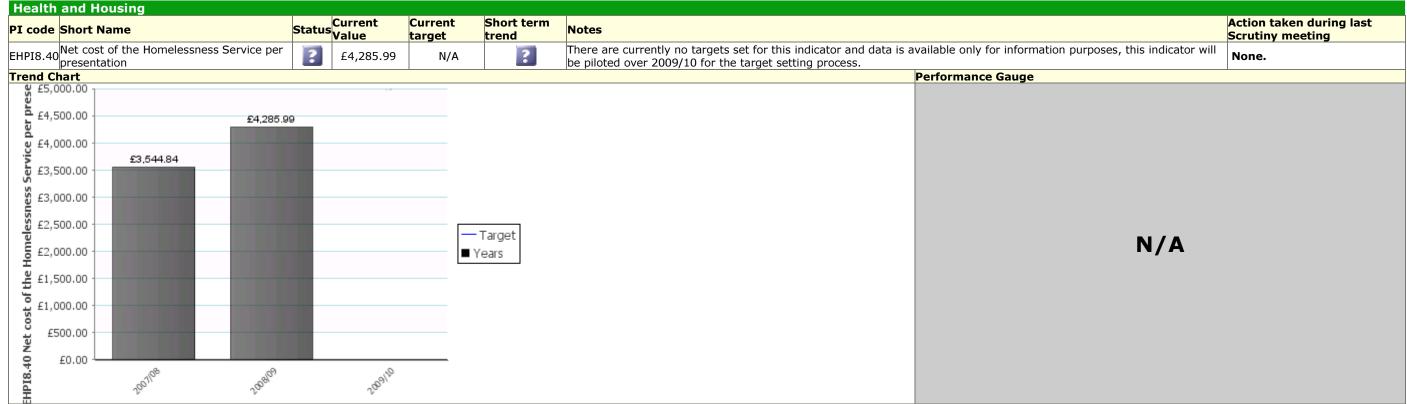

#### **Community Scrutiny Corporate Healthcheck February 2009 – May 2009**









#### Traffic Light: Red Description: Shaping now, shaping the future



# Traffic Light: Green Description: Caring about what's built (and) where



# Traffic Light: Green Description: Promoting prosperity & well being providing access & opportunities























# Traffic Light: Unknown Description: Leading the way, working together

















# Traffic Light: Unknown Description: Promoting prosperity & well being providing access & opportunities



















































|     | hort Name                                             | Status Current<br>Value | Current<br>target | Short term<br>trend | Notes                                                                                                                                                                                                                               | Action taken during la<br>Scrutiny meeting |
|-----|-------------------------------------------------------|-------------------------|-------------------|---------------------|------------------------------------------------------------------------------------------------------------------------------------------------------------------------------------------------------------------------------------