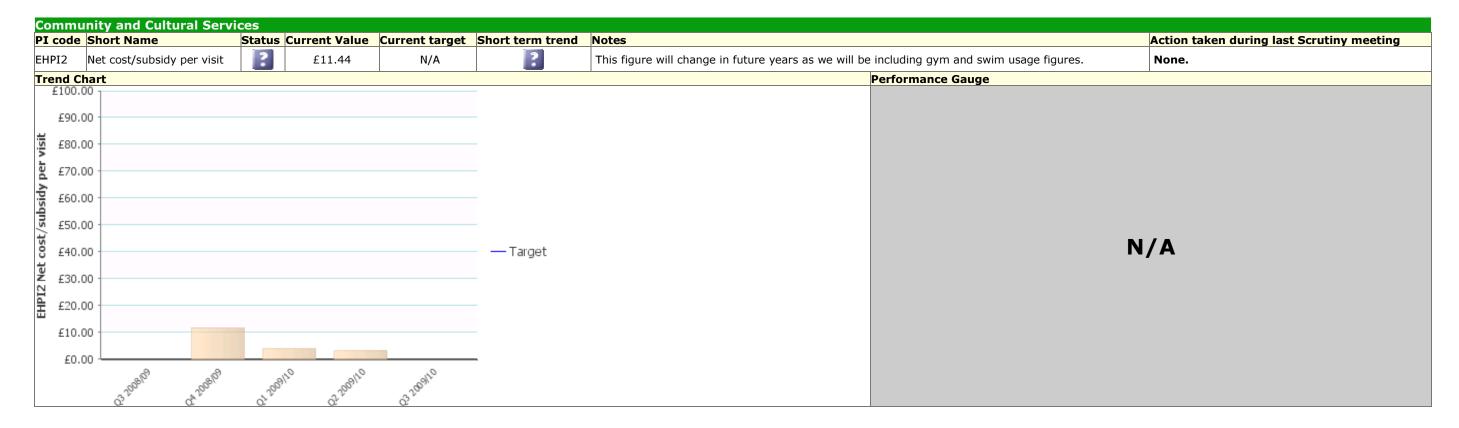

# Traffic Light: Green Description: Promoting prosperity & well being providing access & opportunities