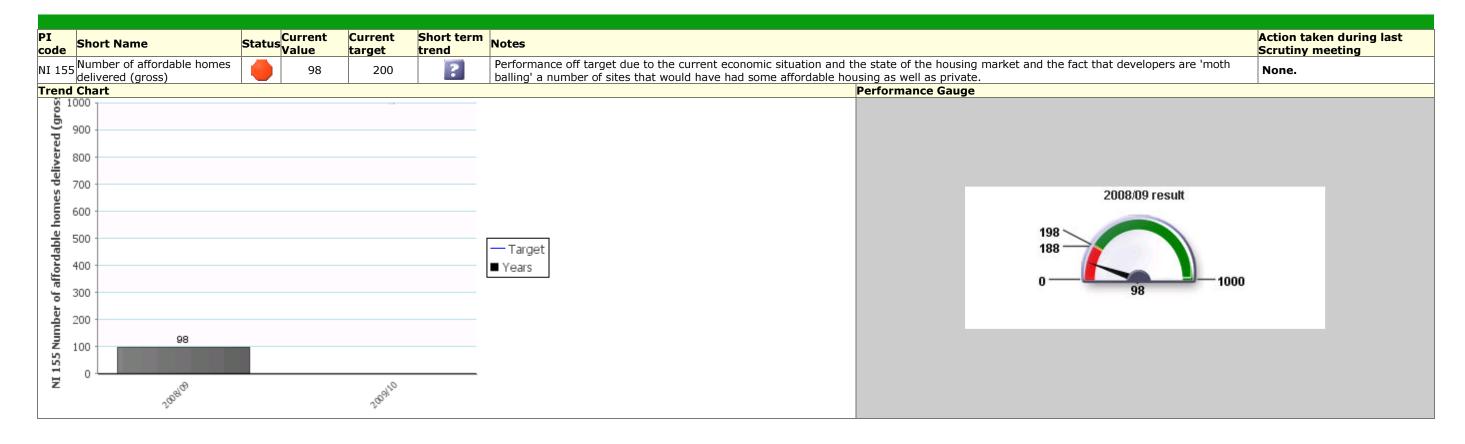

#### **Community Scrutiny Corporate Healthcheck February 2009 – May 2009**









#### Traffic Light: Red Description: Shaping now, shaping the future



# Traffic Light: Green Description: Caring about what's built (and) where



# Traffic Light: Green Description: Promoting prosperity & well being providing access & opportunities























# Traffic Light: Unknown Description: Leading the way, working together

















# Traffic Light: Unknown Description: Promoting prosperity & well being providing access & opportunities



















































|     | hort Name                                             | Status Current<br>Value | Current<br>target | Short term<br>trend | Notes