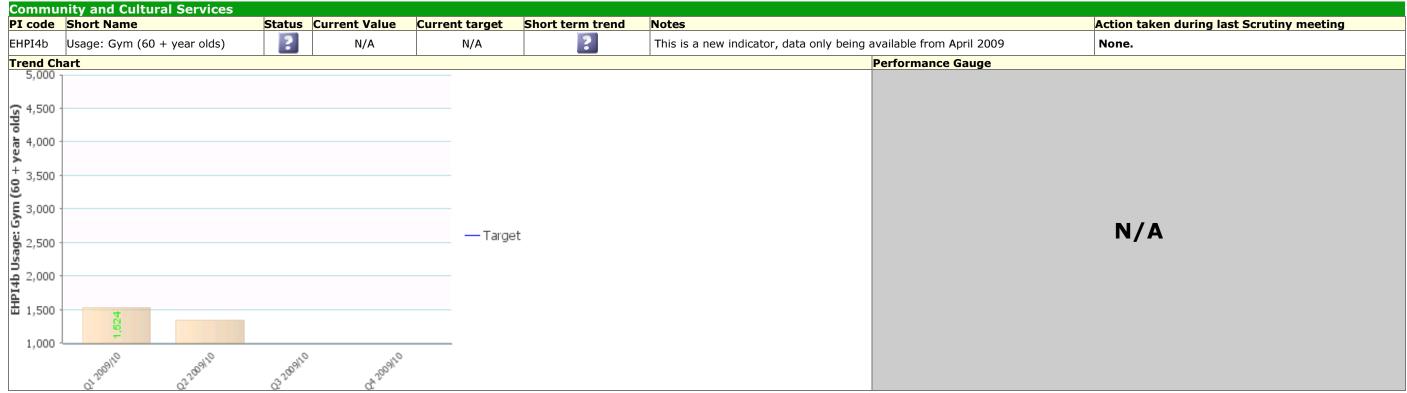

#### **Community Scrutiny Corporate Healthcheck February 2009 – May 2009**









#### Traffic Light: Red Description: Shaping now, shaping the future



# Traffic Light: Green Description: Caring about what's built (and) where



# Traffic Light: Green Description: Promoting prosperity & well being providing access & opportunities























# Traffic Light: Unknown Description: Leading the way, working together

















# Traffic Light: Unknown Description: Promoting prosperity & well being providing access & opportunities



















































|     | hort Name                                             | Status Current<br>Value | Current<br>target | Short term<br>trend | Notes                                                                                                                                                                                                                               | Action taken during la<br>Scrutiny meeting |
|-----|-------------------------------------------------------|-------------------------|-------------------|---------------------|----------------------------------------------------------------------------------------------