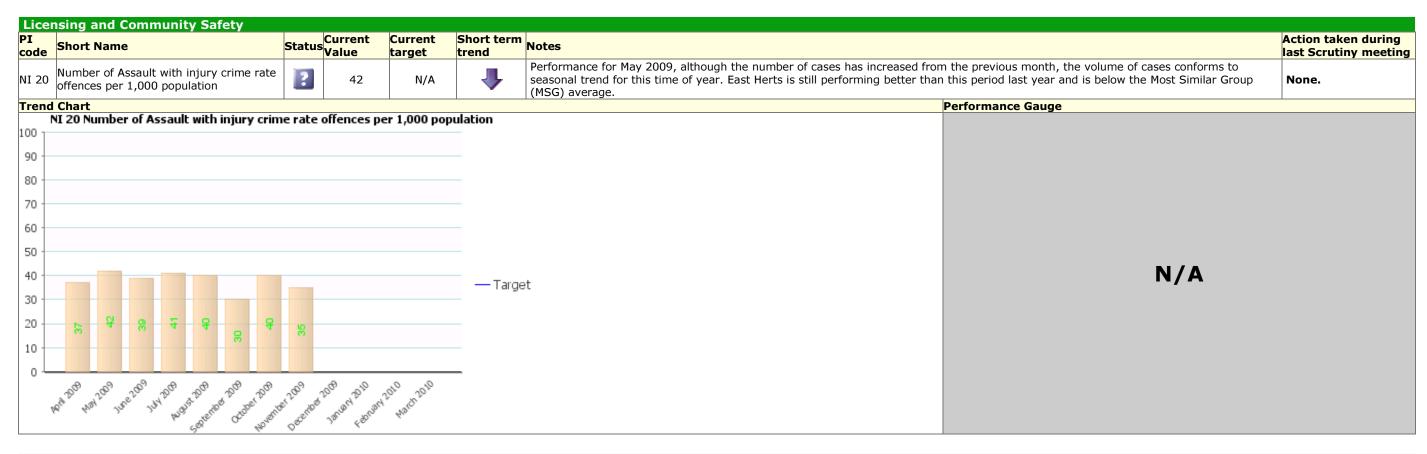

#### **Community Scrutiny Corporate Healthcheck February 2009 – May 2009**









#### Traffic Light: Red Description: Shaping now, shaping the future



# Traffic Light: Green Description: Caring about what's built (and) where



# Traffic Light: Green Description: Promoting prosperity & well being providing access & opportunities























# Traffic Light: Unknown Description: Leading the way, working together

















# Traffic Light: Unknown Description: Promoting prosperity & well being providing access & opportunities



















































|     | hort Name                                             | Status Current<br>Value | Current<br>target | Short term<br>trend | Notes                                                                                                                                                                                                                               | Action taken during la<br>Scrutiny meeting |
|-----|-------------------------------------------------------|-------------------------|-------------------|---------------------|-------------------------------------------------------------------------------------------------------------------------------------------------------------------------------------------------------------------------------------|----